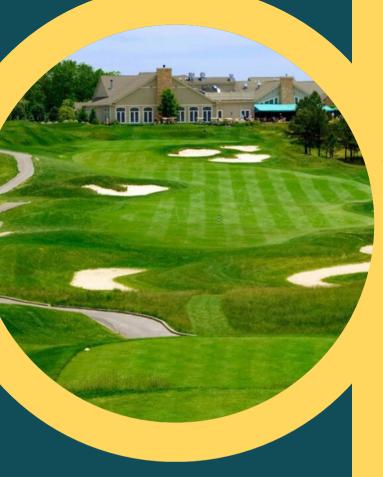

# Eagle Ridge Golf Club

Eagle Ridge Golf Club is a stunning 27-hole championship golf course open to the public seven days a week. Nestled within the lush natural pines of Northern Ocean County, you will feel like your playing in the Carolinas not Central Jersey. Experience exceptional golf conditions on the course voted The Best in Ocean County, just minutes from the Jersey Shore and an hour from both New York City and Philadelphia.

A Need We Feed's
Inaugural Golf Outing!

Monday, October 23,2023 10:30 am - 8:00 pm 12:00 pm Shotgun Start

> Eagle Ridge Golf Club 2 Augusta Boulevard Lakewood, NJ 08701